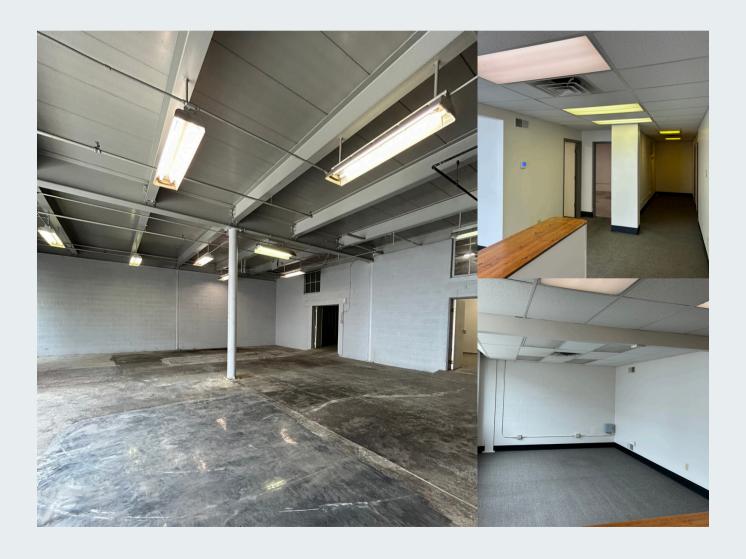

## Features:

- 4,400 TOTAL SF
- 1,000 SF Office with Restrooms
- 1,500 SF Heated Warehouse
- 1,100 SF HVAC Served Warehouse
- 800 SF Unconditioned Warehouse
- 2 Overhead Doors (1- 12'x10') (1- 9'x10')
- 200 AMP Single Phase Electrical Service
- Laydown Yard Space Available
- ConAm Multi-Client Warehouse Services Available