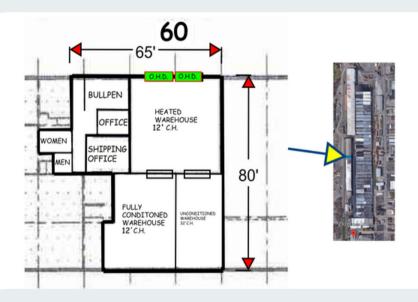

## Features:

- 4,400 TOTAL SF
- 1,000 SF Office with Restrooms
- 1,500 SF Heated Warehouse
- 1,100 SF HVAC Served Warehouse
- 800 SF Unconditioned Warehouse
- 2 Overhead Doors (1- 12'x10') (1- 9'x10')
- 200 AMP Single Phase Electrical Service
- Laydown Yard Space Available
- ConAm Multi-Client Warehouse Services Available